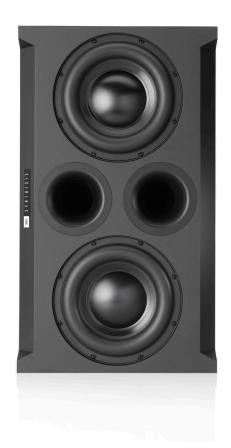

Part of the JBL Synthesis Subwoofer series, the SSW-2 is an ultra-high-performance passive subwoofer acoustically designed to complement any of the JBL Synthesis Custom Loudspeakers (SCL series) as part of a complete JBL Synthesis solution. The SSW-2 features dual 12-inch (300mm) cast-frame, composite cone woofers, each with massive 4-inch (100mm) voice coils for total system power handling of 1200W RMS. Cabinet tuning is via dual front-firing tuned ports featuring JBL's patented Slipstream™ contouring for incredibly low-noise performance. The robust enclosure is constructed from minimum 1-inch (25mm) MDF with extensive internal v-bracing, and includes a steel-frame, magnetically-attached cloth grille. The configuration of the enclosure allows it to be positioned vertically or laid on its side horizontally for tremendous placement flexibility in applications including built-in, behind screen, or in-room. The SSW-2 delivers powerful, dynamic, and accurate bass response in medium to large sized rooms.

## **Features**

- Dual 12" (300mm) black-anodized aluminum cone woofers
- Designed for use with JBL Synthesis SDA amplifiers
- Single-input, dual-driver configuration
- Designed for multiple applications, including in cabinets, behind screens, and in-room
- Can be oriented vertically or horizontally