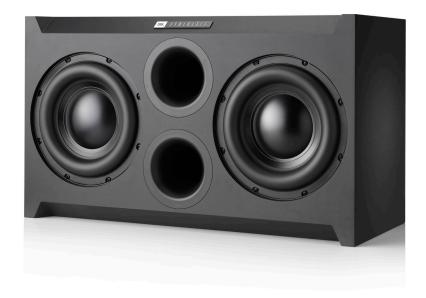

Part of the JBL Synthesis Subwoofer series, the SSW-2 is an ultra-high-performance passive subwoofer acoustically designed to complement any of the JBL Synthesis Custom Loudspeakers (SCL series) as part of a complete JBL Synthesis solution. The SSW-2 features dual 12-inch (300mm) cast-frame, composite cone woofers, each with massive 4-inch (100mm) voice coils for total system power handling of 1200W RMS. Cabinet tuning is via dual front-firing tuned ports featuring JBL's patented Slipstream™ contouring for incredibly low-noise performance. The robust enclosure is constructed from minimum 1-inch (25mm) MDF with extensive internal v-bracing, and includes a steel-frame, magnetically-attached cloth grille. The configuration of the enclosure allows it to be positioned vertically or laid on its side horizontally for tremendous placement flexibility in applications including built-in, behind screen, or in-room. The SSW-2 delivers powerful, dynamic, and accurate bass response in medium to large sized rooms.

## **Features**

- Dual 12" (300mm) black-anodized aluminum cone woofers
- Designed for use with JBL Synthesis SDA amplifiers
- Single-input, dual-driver configuration
- Designed for multiple applications, including in cabinets, behind screens, and in-room
- Can be oriented vertically or horizontally