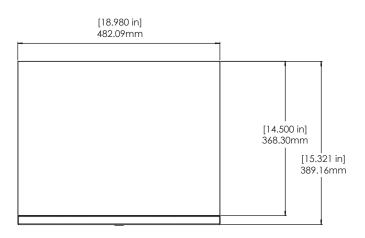

## Specifications

| Speaker Type                           | Dual 12" (300mm) Passive Subwoofer           |
|----------------------------------------|----------------------------------------------|
| Frequency Response                     | 20Hz – 400Hz (-6dB)                          |
| Maximum Recommended<br>Amplifier Power | 1200 Watts RMS per channel                   |
| Impedance                              | 8 Ohms nominal                               |
| Sensitivity                            | 93dB (1 Watt at 1 Meter) @60Hz               |
| Dimensions (H x W x D)                 | 33" x 19" x 15.3" (838.2 x 482.6 x 389.16mm) |
| Weight                                 | 141 lbs (64kg) per speaker                   |