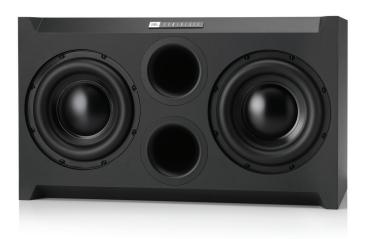

## **Features**

- Dual 12" (300mm) black-anodized aluminum cone woofers
- Designed for use with JBL Synthesis SDA amplifiers
- Single-input, dual-driver configuration
- Designed for multiple applications, including in cabinets, behind screens, and in-room
- Can be oriented vertically or horizontally

## Specifications

| Speaker Type                           | Dual 12" (300mm) Passive Subwoofer           |
|----------------------------------------|----------------------------------------------|
| Frequency Response                     | 20Hz – 400Hz (-6dB)                          |
| Maximum Recommended<br>Amplifier Power | 1200 Watts RMS per channel                   |
| Impedance                              | 8 Ohms nominal                               |
| Sensitivity                            | 93dB (1 Watt at 1 Meter) @60Hz               |
| Dimensions (H x W x D)                 | 33" x 19" x 15.3" (838.2 x 482.6 x 389.16mm) |
| Weight                                 | 141 lbs (64kg) per speaker                   |