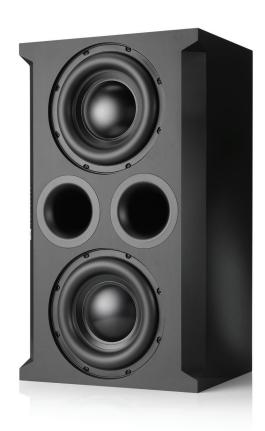

## **Features**

- Dual 12" (300mm) black-anodized aluminum cone woofers
- Designed for use with JBL Synthesis SDA amplifiers
- Single-input, dual-driver configuration
- Designed for multiple applications, including in cabinets, behind screens, and in-room
- Can be oriented vertically or horizontally

## Specifications

| Speaker Type                           | Dual 12" (300mm) Passive Subwoofer           |
|----------------------------------------|----------------------------------------------|
| Frequency Response                     | 20Hz – 400Hz (-6dB)                          |
| Maximum Recommended<br>Amplifier Power | 1200 Watts RMS per channel                   |
| Impedance                              | 8 Ohms nominal                               |
| Sensitivity                            | 93dB (1 Watt at 1 Meter) @60Hz               |
| Dimensions (H x W x D)                 | 33" x 19" x 15.3" (838.2 x 482.6 x 389.16mm) |
| Weight                                 | 141 lbs (64kg) per speaker                   |