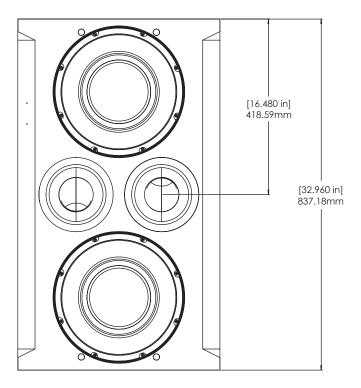

## Specifications

| Speaker Type                           | Dual 12" (300mm) Passive Subwoofer           |
|----------------------------------------|----------------------------------------------|
| Frequency Response                     | 20Hz – 400Hz (-6dB)                          |
| Maximum Recommended<br>Amplifier Power | 1200 Watts RMS per channel                   |
| Impedance                              | 8 Ohms nominal                               |
| Sensitivity                            | 93dB (1 Watt at 1 Meter) @60Hz               |
| Dimensions (H x W x D)                 | 33" x 19" x 15.3" (838.2 x 482.6 x 389.16mm) |
| Weight                                 | 141 lbs (64kg) per speaker                   |