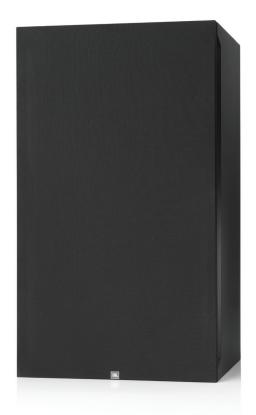

## **Features**

- Dual 12" (300mm) black-anodized aluminum cone woofers
- Designed for use with JBL Synthesis SDA amplifiers
- Single-input, dual-driver configuration
- Designed for multiple applications, including in cabinets, behind screens, and in-room
- Can be oriented vertically or horizontally

## Specifications

| Speaker Type                           | Dual 12" (300mm) Passive Subwoofer           |
|----------------------------------------|----------------------------------------------|
| Frequency Response                     | 20Hz – 400Hz (-6dB)                          |
| Maximum Recommended<br>Amplifier Power | 1200 Watts RMS per channel                   |
| Impedance                              | 8 Ohms nominal                               |
| Sensitivity                            | 93dB (1 Watt at 1 Meter) @60Hz               |
| Dimensions (H x W x D)                 | 33" x 19" x 15.3" (838.2 x 482.6 x 389.16mm) |
| Weight                                 | 141 lbs (64kg) per speaker                   |