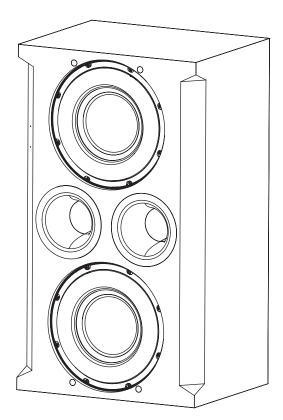

## **Features**

- Dual 12" (300mm) black-anodized aluminum cone woofers
- Designed for use with JBL Synthesis SDA amplifiers
- Single-input, dual-driver configuration
- Designed for multiple applications, including in cabinets, behind screens, and in-room
- Can be oriented vertically or horizontally