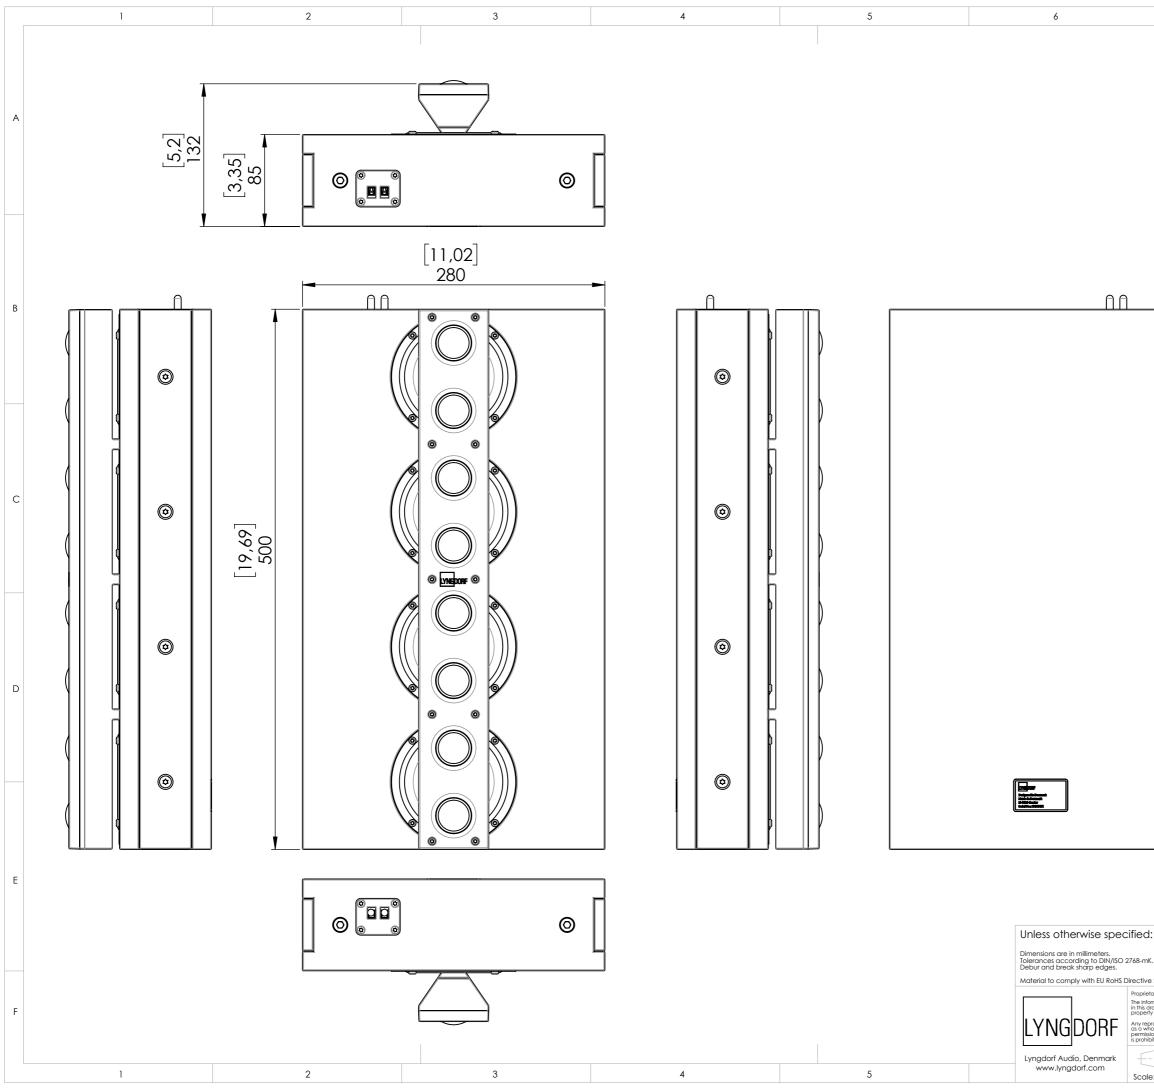

|                                                                                                                 | 7                    |            |      | 8                      |      |
|-----------------------------------------------------------------------------------------------------------------|----------------------|------------|------|------------------------|------|
|                                                                                                                 |                      |            |      |                        | A    |
|                                                                                                                 |                      |            |      |                        |      |
|                                                                                                                 |                      |            |      |                        | В    |
|                                                                                                                 |                      |            |      |                        |      |
|                                                                                                                 |                      |            |      | 0                      | С    |
|                                                                                                                 |                      |            |      | 0                      | D    |
|                                                                                                                 |                      |            |      | 0                      | E    |
| ified:                                                                                                          | Rev.By:<br>Material: | Rev.Da     | ite: | Sheet 1 c              | of 1 |
| 768-mK.                                                                                                         | Finish:              |            |      | Date:                  | . 1  |
| Proprietary and confidential.                                                                                   | Colour:              | Weight     | :    | 05-11-2020<br>Creator: |      |
| The information contained<br>in this drawing is the sole<br>property of Lyngdorf Audio.                         | Description:         |            |      | Brian Nielser          | 1    |
| Any reproduction in part or<br>as a whole without the writter<br>permission of Lyngdorf Audio<br>is prohibited. | LS-10                | 000 Center | ſ    |                        |      |
| $\bigcirc \bigcirc \bigcirc$                                                                                    | Part No.:            | (Revision) |      |                        |      |
| Scale: Not to scale                                                                                             |                      |            |      |                        |      |